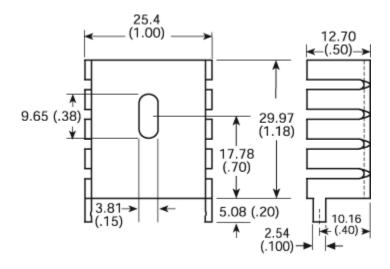

# Mechanical Outline Drawing

| Thermal    | 13.6 |
|------------|------|
| Resistance | 15.0 |

Thermal resistance value is based on a 75°C rise in natural convection