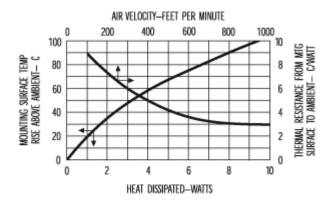

# Thermal Curves

# Mechanical Outline Drawing

| Thermal    | 13.6 |
|------------|------|
| Resistance | 15.0 |

Thermal resistance value is based on a 75°C rise in natural convection